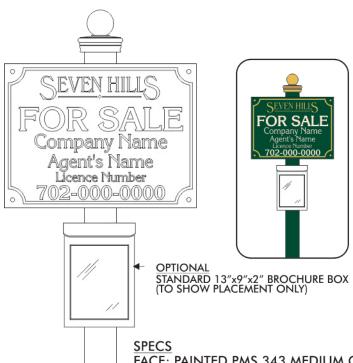

FACE: PAINTED PMS 343 MEDIUM GREEN POST: PAINTED PMS 343 MEDIUM GREEN BALL CAP: PAINTED METALLIC GOLD **BORDER & DOTS: METALLIC GOLD VINYL** 

LOGO: METALLIC GOLD VINYL

COPY: IVORY VINYL

**DETAIL** 18"x24"x½" S/F MDF SIGN ATTACHED TO 4"x4"x5' WOOD POST W/ DECO BALL CAP PAINTED TO SPECS