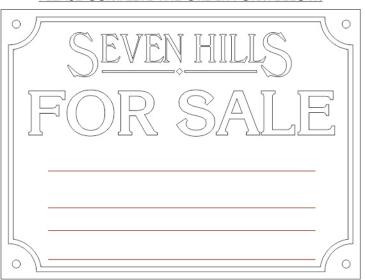

**DETAIL** 18"x24"x½" S/F MDF SIGN ATTACHED TO 4"x4"x5' WOOD POST W/ DECO BALL CAP PAINTED TO SPECS