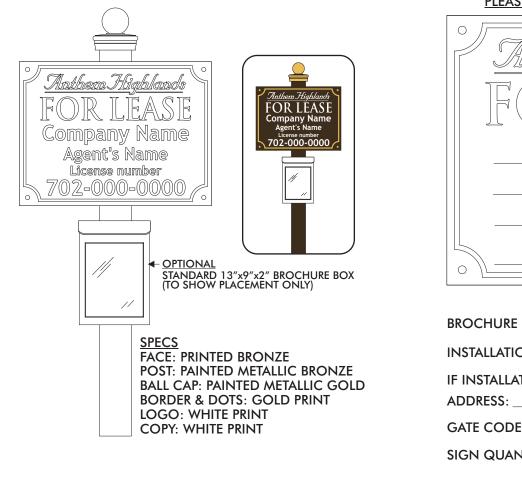

## ARTIST DETAIL 18"x24"x1/2" S/F DIBOND SIGN ATTACHED TO 4"x 4"x 5'6" WOOD POST W/ DECO BALL CAP **PRINTED & PAINTED TO SPECS**

Ο

 $\bigcirc$ 

ZIP:

4572 W. Hacienda Avenue · Las Vegas, NV · 891 TEL 702-789-3000 · FAX 702-789-3001 License #0078884

## PLEASE COMPLETE THE ORDER FORM BELOW: 0 $\bigcirc$ BROCHURE BOX? YES INSTALLATION NEEDED? ... OR CUSTOMER PICK-UP? IF INSTALLATION IS REQUESTED, PLEASE PROVIDE LOCATION: ADDRESS: ZIP: GATE CODE: SIGN QUANTITY? ARTIST DETAIL 18"x24"x1/2" S/F DIBOND SIGN ATTACHED TO 4"x 4"x 5'6" WOOD POST W/ DECO BALL CAP BR

|    | SCALE<br>1"=1'<br>DATE | SALES REP<br>HOUSE<br>DATE                                                  | ARTIST<br>BR          | detail<br>  18"x24"x½" S/F DIBOND SIGN<br>  ATTACHED TO 4"x 4"x 5'6" WOOD POST W/ DECO BALL CA                                            |  |
|----|------------------------|-----------------------------------------------------------------------------|-----------------------|-------------------------------------------------------------------------------------------------------------------------------------------|--|
|    | 10/20/20               |                                                                             |                       | PRINTED & PAINTED TO SPECS                                                                                                                |  |
|    | CLIENT APPROVAL        | DATE                                                                        |                       |                                                                                                                                           |  |
| 18 | ATTENTION CLIENT, PLE  | ASE READ CAREFULLY: All original drawings, as an instrument of service, rem | ain the property of I | as Vegas Flag & Sign. Any reproduction or usage, in whole or in part, without written approval is strictly prohibited. Final proofregding |  |