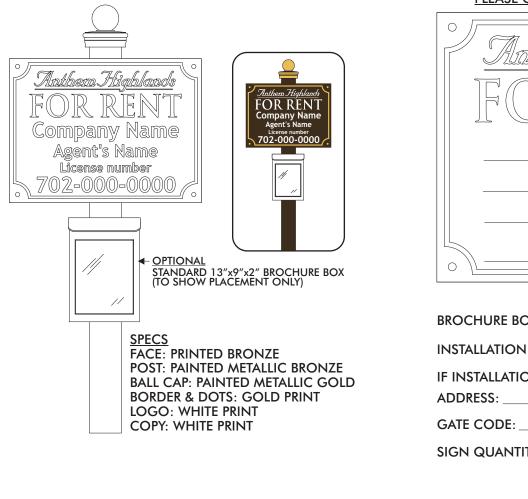

## ARTIST DETAIL 18"x24"x1/2" S/F DIBOND SIGN ATTACHED TO 4"x 4"x 5'6" WOOD POST W/ DECO BALL CAP **PRINTED & PAINTED TO SPECS**

Ο

 $\bigcirc$ 

ZIP:

4572 W. Hacienda Avenue · Las Vegas, NV · 891 TEL 702-789-3000 · FAX 702-789-3001 License #0078884

## PLEASE COMPLETE THE ORDER FORM BELOW: 0 $\bigcirc$ BROCHURE BOX? YES INSTALLATION NEEDED? ... OR CUSTOMER PICK-UP? IF INSTALLATION IS REQUESTED, PLEASE PROVIDE LOCATION: ADDRESS: ZIP: GATE CODE: SIGN QUANTITY? ARTIST DETAIL 18"x24"x1/2" S/F DIBOND SIGN ATTACHED TO 4"x 4"x 5'6" WOOD POST W/ DECO BALL CAP BR