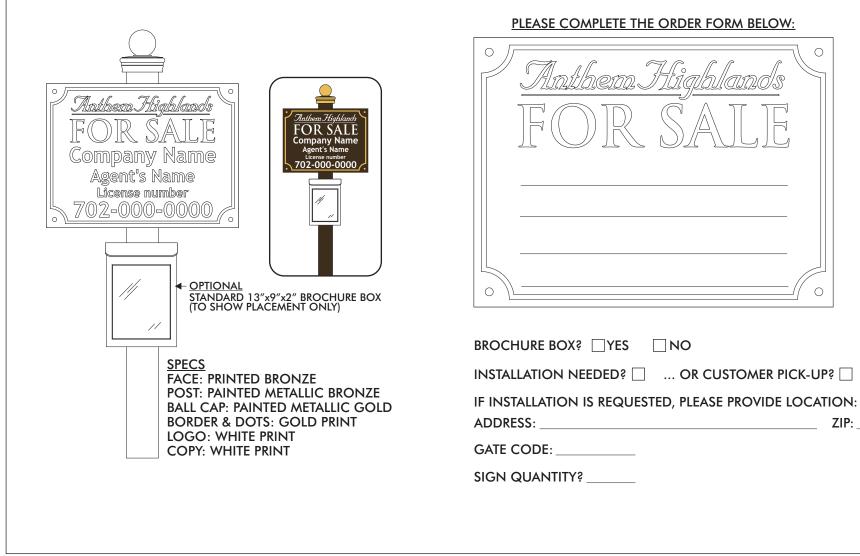

## ARTIST DETAIL 18"x24"x1/2" S/F DIBOND SIGN ATTACHED TO 4"x 4"x 5'6" WOOD POST W/ DECO BALL CAP **PRINTED & PAINTED TO SPECS**

Ο

 $\bigcirc$ 

ZIP:

4572 W. Hacienda Avenue · Las Vegas, NV · 891 TEL 702-789-3000 · FAX 702-789-3001 License #0078884

## PLEASE COMPLETE THE ORDER FORM BELOW: 0 $\bigcirc$ BROCHURE BOX? YES INSTALLATION NEEDED? ... OR CUSTOMER PICK-UP? IF INSTALLATION IS REQUESTED, PLEASE PROVIDE LOCATION: ADDRESS: ZIP: GATE CODE: SIGN QUANTITY? ARTIST DETAIL 18"x24"x1/2" S/F DIBOND SIGN ATTACHED TO 4"x 4"x 5'6" WOOD POST W/ DECO BALL CAP BR

## PLEASE COMPLETE THE ORDER FORM BELOW: Ο $\bigcirc$ BROCHURE BOX? YES INSTALLATION NEEDED? ... OR CUSTOMER PICK-UP? IF INSTALLATION IS REQUESTED, PLEASE PROVIDE LOCATION: ADDRESS: \_\_\_\_\_ ZIP: GATE CODE: \_\_\_\_\_ SIGN QUANTITY?